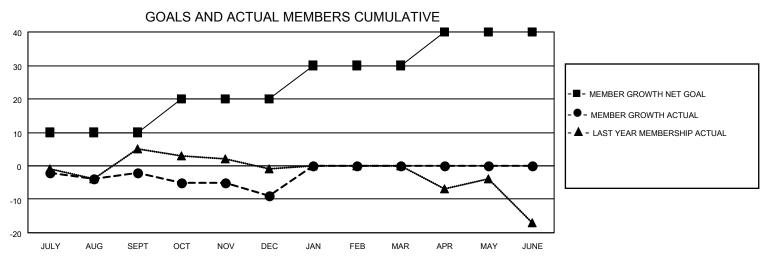

## District 129

| Clubs                 |               |           |               | Members               |                        |                         |                                                    |
|-----------------------|---------------|-----------|---------------|-----------------------|------------------------|-------------------------|----------------------------------------------------|
| RESULTS FOR 2022-2023 |               |           |               | RESULTS FOR 2022-2023 |                        |                         |                                                    |
| QUARTER               | NEW CLUB GOAL | NEW CLUBS | DROPPED CLUBS | QUARTER MEME          | BER GROWTH NET<br>GOAL | MEMBER GROWTH<br>ACTUAL | DROPPED<br>MEMBERS ACTUAL<br>(including transfers) |
| JULY/AUG/SEPT         | 0             | 0         | 1             | JULY/AUG/SEPT         | 10                     | 10                      | 10                                                 |
| OCT/NOV/DEC           | 0             | 0         | 0             | OCT/NOV/DEC           | 10                     | 21                      | 27                                                 |
| JAN/FEB/MAR           | 0             | 0         | 0             | JAN/FEB/MAR           | 10                     | 0                       | 0                                                  |
| APR/MAY/JUNE          | 0             | 0         | 0             | APR/MAY/JUNE          | 10                     | 0                       | 0                                                  |